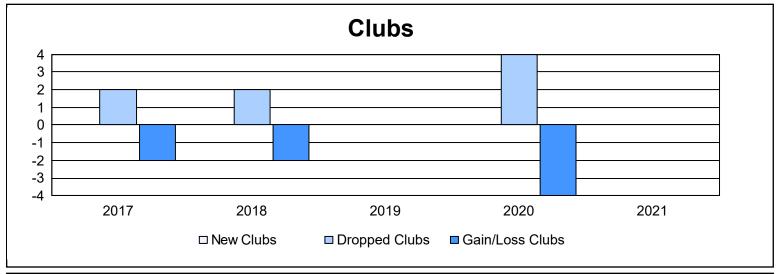

District 17 K

As of June 2021 Cumulative

| Year      | New<br>Clubs | Dropped<br>Clubs | Gain/<br>Loss<br>Clubs | New<br>Members | Charter<br>Members | Reinstate<br>Members | Transfer<br>Members | Total<br>Member<br>Added | Total<br>Members<br>Dropped | Gain/<br>Loss<br>Members |
|-----------|--------------|------------------|------------------------|----------------|--------------------|----------------------|---------------------|--------------------------|-----------------------------|--------------------------|
| 2016-2017 | 0            | 2                | -2                     | 126            | 0                  | 3                    | 3                   | 132                      | 185                         | -53                      |
| 2017-2018 | 0            | 2                | -2                     | 120            | 0                  | 6                    | 3                   | 129                      | 167                         | -38                      |
| 2018-2019 | 0            | 0                | 0                      | 102            | 1                  | 8                    | 6                   | 117                      | 203                         | -86                      |
| 2019-2020 | 0            | 4                | -4                     | 64             | 0                  | 10                   | 2                   | 76                       | 152                         | -76                      |
| 2020-2021 | 0            | 0                | 0                      | 96             | 0                  | 2                    | 3                   | 101                      | 128                         | -27                      |
| Average   | 0            | 2                | -2                     | 102            | 0                  | 6                    | 3                   | 111                      | 167                         | -56                      |